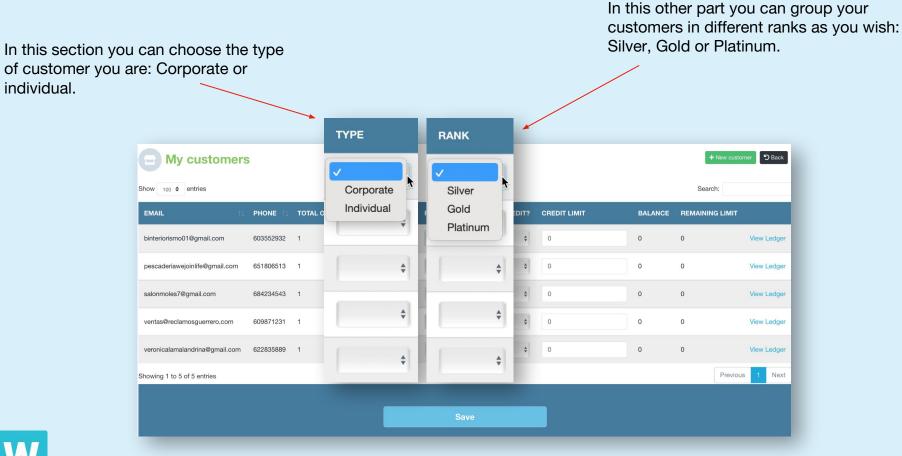

3. You can see the mail, telephone number and total orders placed by each customer.

You can choose whether to allow credit to your customer and the amount you want to grant him

In this part, you can view the balance and the remaining limit allowed to your customer.

|                               |           |              |      | ~ (  | ALLOW C     | REDIT?     |   | BALANCE | REMAINING LIMIT |                      |
|-------------------------------|-----------|--------------|------|------|-------------|------------|---|---------|-----------------|----------------------|
| My customers                  |           |              |      |      | ✓ No<br>Yes | ¢ <b>k</b> | 0 | 0       | 0               | View Ledge           |
| MAIL îj.                      | PHONE 1   | TOTAL ORDERS | ТҮРЕ | RANK | No          | \$         | 0 | 0       | 0               | View Ledge           |
| interiorismo01@gmail.com      | 603552932 | 1            |      | \$   | No          | \$         | 0 | 0       | 0               | View Ledg            |
| escaderiawejoinlife@gmail.com | 651806513 | 1            |      | *    | NO          | ¥          | 0 | 0       | 0               | View Ledg            |
| alonmoles7@gmail.com          | 684234543 | 1            |      | \$   | No          | \$         | 0 | 0       | 0               | View Ledg            |
| entas@reclamosguerrero.com    | 609871231 | 1            |      | \$   | No          | \$         | 0 | 0       | 0               | View Ledg            |
| eronicalamalandrina@gmail.com | 622835889 | 1            |      | •    | 10          | •          |   | Ū       |                 | tion Long            |
| owing 1 to 5 of 5 entries     |           |              |      |      |             |            |   |         | Previo          | us <mark>1</mark> Ne |

Press save to finalise the changes you have made